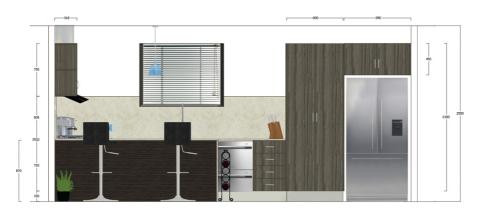

## Fast and easy design

3D Kitchen Pro Design gives you fast and accurate design capabilities for all your cabinetry projects, right through to sales and production. You'll have instant access to realistic 3D full motion images with lighting and shading, 2D elevations, detailed floor, kick and bench plans...all at the click of a button.

Enhance the customer approval process with clear visual 3d design output. Create accurate project plans with 3D Kitchen multi-page PDF creator, and streamline production with detailed plans for quoting and ordering.