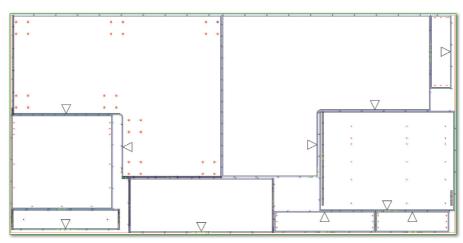

## Fast and easy design

3D Kitchen Pro Design gives you fast and accurate design capabilities for all your cabinetry projects, right through to sales and production. You'll have instant access to realistic 3D full motion images with lighting and shading, 2D elevations, detailed floor, kick and bench plans...all at the click of a button.

# Nesting

[ Pro ToolPath]

3D Kitchen Pro ToolPath produces accurate drilling and routing positions with "True Shape" nesting to optimise material yield. This includes cabinet numbering for labels, floor plan and cutting lists layouts for easy part identification.